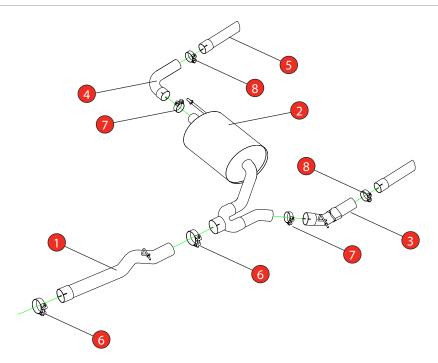

Estimated Fitting Time: 1 Hour 30 Minutes

| NO.     | PART NO.   | DESCRIPTION              | QTY |
|---------|------------|--------------------------|-----|
| 1       | 812BM      | Link Pipe                | 1   |
| 2       | 813BM      | Rear Silencer            | 1   |
| 3       | 814BM      | L/H Valved Trim Bend     | 1   |
| 4       | 815BM      | R/H Trim Bend            | 1   |
| 5       | 864BM      | Adaptor To Original Trim | 2   |
| Fit Kit |            |                          |     |
| 6       | Z016.10063 | 72mm H/D Clamp           | 2   |
| 7       | Z016.10070 | 65mm H/D Clamp           | 2   |
| 8       | Z016.10064 | 63-68mm Clamp            | 2   |