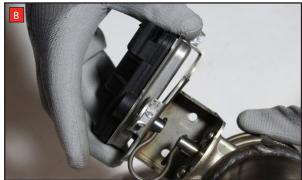

Estimated Fitting Time: 1 Hour 30 Minutes

- A) Remove the electronic actuator from the original exhaust.
- B) On the scorpion product fit the fixing bow into the valve and use the actuator to secure the bow in place.
- C) Fasten the actuator to the valve ensuring the two straights on the fixing bow fit between the grooves on both of the posts.