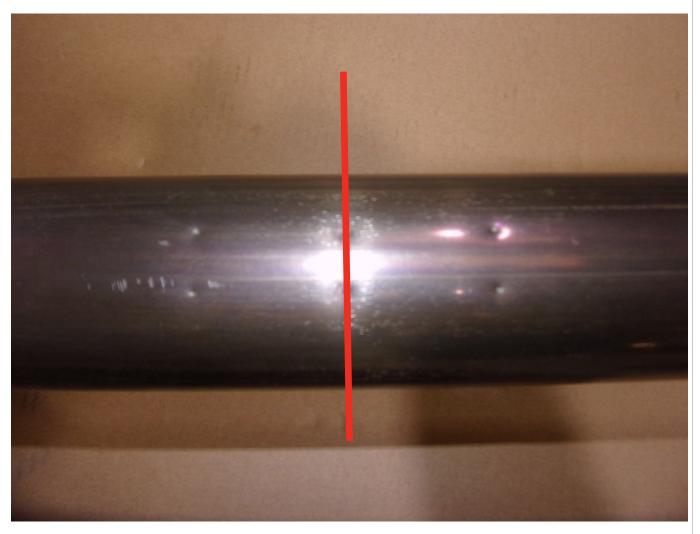

## **Cutting Instructions:**

To make it easier to cut the exhaust we reccomend remoiving it from the car. Find the 3 pairs of indents and use the middle pair to mark out the cutting line. Cut along the line and de-bur the edges. Re-fit the original GPF and fit the Scorpion GPF-back following the line diagram above.