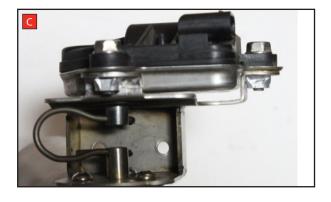

Estimated Fitting Time: 1 Hour 30 Minutes

- A) Remove the electronic actuator from the original exhaust.
- B) On the scorpion product fit the fixing bow into the valve and use the actuator to secure the bow in place.
- C) Fasten the actuator to the valve ensuring the two straights on the fixing bow fit between the grooves on both of the posts.